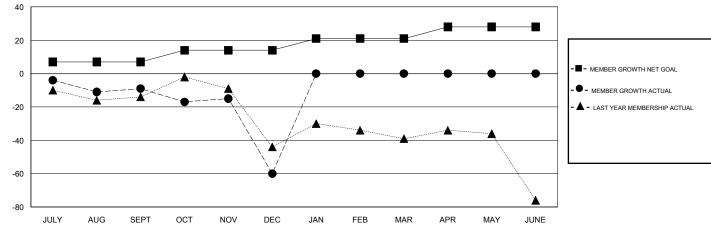

## District 14 G

GMT: LOCATION PENNSYLVANIA GMT CA

| OWIT.         |               |             | COATION I EINIO I | - • • • • • • • • • • • • • • • • • • • |                           |                         | OWIT OA                                            |  |
|---------------|---------------|-------------|-------------------|-----------------------------------------|---------------------------|-------------------------|----------------------------------------------------|--|
|               | Clul          | os          |                   | Members                                 |                           |                         |                                                    |  |
|               | RESULTS FO    | R 2019-2020 |                   | RESULTS FOR 2019-2020                   |                           |                         |                                                    |  |
| QUARTER       | NEW CLUB GOAL | NEW CLUBS   | DROPPED CLUBS     | QUARTER                                 | MEMBER GROWTH NET<br>GOAL | MEMBER GROWTH<br>ACTUAL | DROPPED<br>MEMBERS ACTUAL<br>(including transfers) |  |
| JULY/AUG/SEPT | 0             | 0           | 1                 | JULY/AUG/SEPT                           | 7                         | 14                      | 22                                                 |  |
| OCT/NOV/DEC   | 0             | 0           | 1                 | OCT/NOV/DEC                             | 7                         | 20                      | 69                                                 |  |
| JAN/FEB/MAR   | 1             | 0           | 0                 | JAN/FEB/MAR                             | 7                         | 0                       | 0                                                  |  |
| APR/MAY/JUNE  | 0             | 0           | 0                 | APR/MAY/JUNE                            | 7                         | 0                       | 0                                                  |  |
|               |               |             |                   |                                         |                           |                         |                                                    |  |